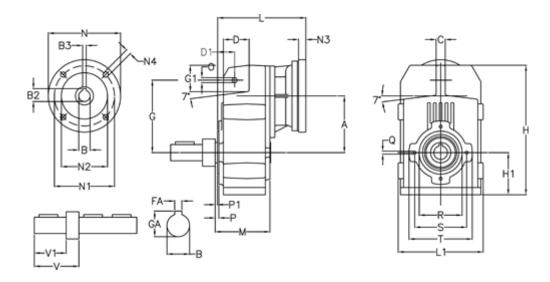

## **Measures**

D1 = 56.5

| FA = 12    | M = 144.0                                                    | Q = M12x19                                                                                                |
|------------|--------------------------------------------------------------|-----------------------------------------------------------------------------------------------------------|
| G = 218    | N = 250                                                      | R = 130                                                                                                   |
| G1 = 97.5  | N1 = 215                                                     | S = 165                                                                                                   |
| GA = 43.0  | N2 = 180                                                     | T = 200                                                                                                   |
| H = 389.0  | N4 = M12x16                                                  | V = 112.5                                                                                                 |
| H1 = 116.0 | O = 14                                                       | V1 = 80                                                                                                   |
| L = 275.5  | P = 7.5                                                      |                                                                                                           |
|            | G = 218<br>G1 = 97.5<br>GA = 43.0<br>H = 389.0<br>H1 = 116.0 | G = 218 N = 250<br>G1 = 97.5 N1 = 215<br>GA = 43.0 N2 = 180<br>H = 389.0 N4 = M12x16<br>H1 = 116.0 O = 14 |

L1 = 242 P1 = 3.5